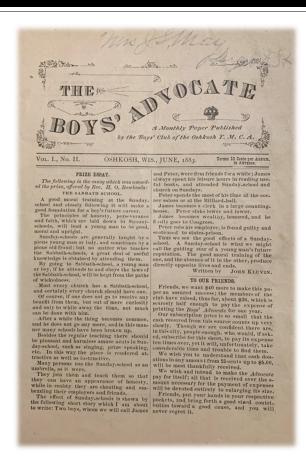

The members of the Y.M.C.A.-sponsored Boys' Club had begun producing their own amateur journal roughly one year earlier. Called *The Boys' Advocate*, the

journal was published by Harvey B. Dale, Jr., son of physician and school superintendent Dr. Harvey B. Dale. The journal was less an expression of literary talents and more a newsletter of its parent organization, featuring articles with advice on how to be an honest and upright citizen, as well as humor pieces and event calendars, but the publishers still requested exchange copies and still "liked" other amateur journals.

A third journal, *The Magnet*, was published in Oshkosh by Harry Clum and C.J. Noel, printers of both *The Messenger* and *The Boys Advocate*.

The W.C.H.A.S. has six issues of *The Messenger* and six issues of *The Boys' Advocate* in its collection.