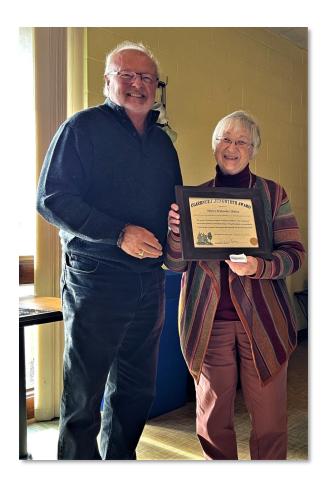

## The Clarence J. Jungwirth Award

# Congratulations Shirley Brabender Mattox

The Clarence J. Jungwirth Award is presented annually in recognition of a person or organization that continually demonstrates great efforts to preserve the history of Winnebago County.

The award is named after Clarence "Inky" Jungwirth, a noted and well-known local historian.

Shirley has supported the preservation of Oshkosh history for many years including:

- Save the Grand Opera House
- Save the water tower, Coles Bashford House, Italianate home at Salvation Army
- Creation of the North Main Street Bungalow District and Washington Avenue Neo Classical District
- Chair of the Oshkosh Landmarks Commission
- Performs research for the annual Acanthus Award
- Assists historic property owners to seek tax credits
- Board member of the Wisconsin Association of Historic Preservation Commissions
- Member of the Henry Auler
- ...and much, much more