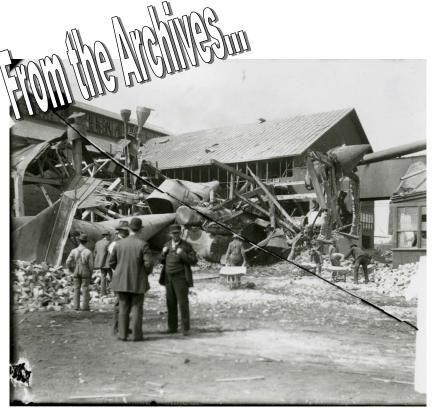

In this writing, Randy will lead you on a journey in and around Oshkosh with incredible stories. Re-live the horrible events that claimed lives and destroyed Oshkosh's Beckwith House.

Learn about the son of a locally famous candy maker who earned fame as an escape artist. Witness the tragedy of a terrible train wreck and the heartbreak as children of a pioneer family in Eureka dealt with the unexpected loss of both parents. Travel back in time and visit Nordheim; learn about Dummy Hoy's incredible journey through Oshkosh to the major leagues; and listen to the Englund siblings talk about their famous father, Gene Englund... and more.