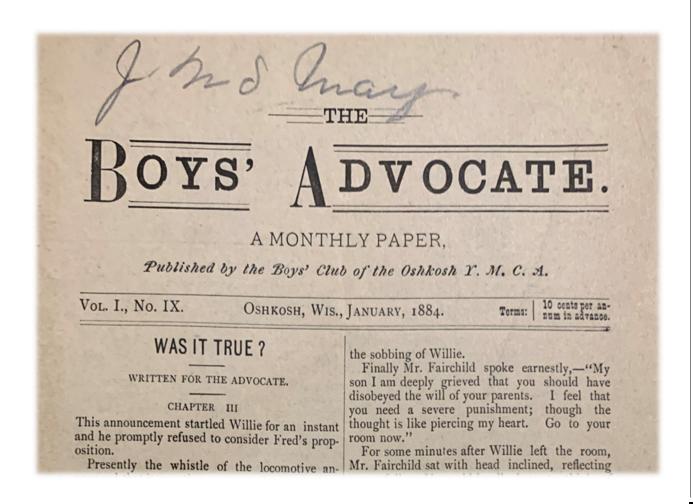

The members of the Y.M.C.A.-sponsored Boys' Club had begun producing their own amateur journal roughly one year earlier. Called *The Boys' Advocate*, the

journal was published by Harvey B. Dale, Jr., son of physician and school superintendent Dr. Harvey B. Dale. The journal was less an expression of literary talents and more a newsletter of its parent organization, featuring articles with advice on how to be an honest and upright citizen, as well as humor pieces and event calendars, but the publishers still requested exchange copies and still "liked" other amateur journals.