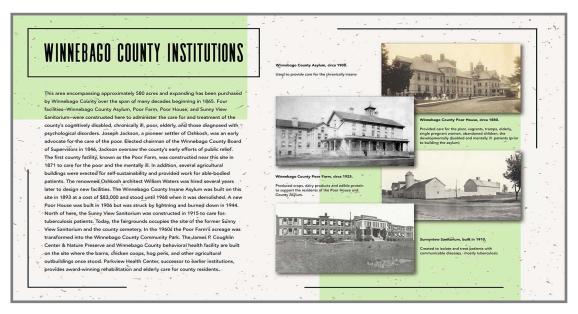

## Historical Marker to Commemorate County Institutions

The Winnebago County Historical and Archaeological Society has been working with the Winnebago County Facilities Committee for the past 18 months developing a historical marker to commemorate the County facilities which once were located on both sides of County Y.

The marker will be installed in early 2022 at the entrance to the County Park near the Coughlin Center. It's approximately three by six feet and includes information on the Winnebago County Asylum, poor farm, Poor House, and Sunnyview Sanitarium.

Funding provided by Winnebago County and Winnebago County Historical and Archeological Society.