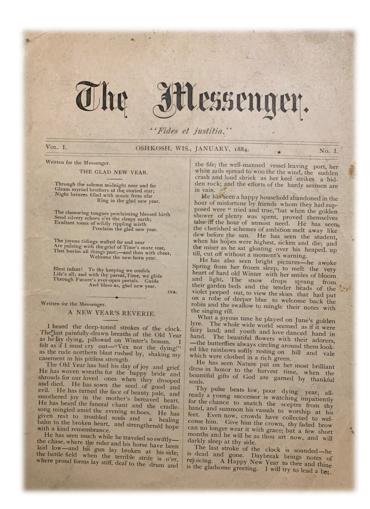

Will Roe, son of banker Gilbert Wheeler Roe, was the publisher of *The Messenger* and had released Volume 1, Number 1 in January 1884. The first page of that issue feature a poem called "The Glad New Year" and an essay called "A New Year's Reverie" which began:

"I heard the deep-toned strokes of the clock. The last painfully-drawn breaths of the Old Year as he lay dying, pillowed on Winter's bosom. I felt as if I must cry out—

'Vex not the dying!' as the rude northern blast rushed by, shaking my casement in his pitiless strength."